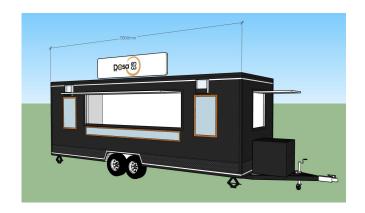

# **FS580 BBQ Concession Trailer**

## **Specification**

| Model:             | FS580                                                                                                                                                                                                      |
|--------------------|------------------------------------------------------------------------------------------------------------------------------------------------------------------------------------------------------------|
| Dimensions:        | 580*210*230cm                                                                                                                                                                                              |
| Color:             | Black                                                                                                                                                                                                      |
| Window:            | Flip-out concession window, with a Fold-down shelf                                                                                                                                                         |
| Electrical:        | 220V/50HZ                                                                                                                                                                                                  |
| Material:          | Exterior wall: Extruded Polystyrene Board Insulation: 40mm black cotton Interior wall: ACM Workbench: 201 stainless steel Floor: Non-slip aluminium checkered floor                                        |
| Accessory:         | 88cm safety chain Trailer hitch ball Trailer coupler Trailer stabilizers Heavy-duty trailer jack with wheel Door stop Stainless steel propane tank holders Stainless steel generator box Air conditioner   |
| Electrical System: | Electrical panel board Circuit breaker Power sockets Generator receptacles Interior light bars Trailer tail lights & red reflectors Side lights 7 pin trailer connector LED flood lights LED logo lightbox |
| Water Sink Kits:   | Water sink Commercial faucets for cold & hot water Floor drain                                                                                                                                             |

#### Floor Plan

YT-580, Square Shape, 580\*210\*230cm, Electrical Sockets: Type I (220V/50HZ), Black