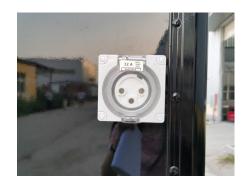

## **Specification**

| Model:             | FS580                                                                                                                                                                                                      |
|--------------------|------------------------------------------------------------------------------------------------------------------------------------------------------------------------------------------------------------|
| Dimensions:        | 580*210*230cm                                                                                                                                                                                              |
| Color:             | Black                                                                                                                                                                                                      |
| Window:            | Flip-out concession window, with a Fold-down shelf                                                                                                                                                         |
| Electrical:        | 220V/50HZ                                                                                                                                                                                                  |
| Material:          | Exterior wall: Extruded Polystyrene Board Insulation: 40mm black cotton Interior wall: ACM Workbench: 201 stainless steel Floor: Non-slip aluminium checkered floor                                        |
| Accessory:         | 88cm safety chain Trailer hitch ball Trailer coupler Trailer stabilizers Heavy-duty trailer jack with wheel Door stop Stainless steel propane tank holders Stainless steel generator box Air conditioner   |
| Electrical System: | Electrical panel board Circuit breaker Power sockets Generator receptacles Interior light bars Trailer tail lights & red reflectors Side lights 7 pin trailer connector LED flood lights LED logo lightbox |
| Water Sink Kits:   | Water sink Commercial faucets for cold & hot water Floor drain                                                                                                                                             |