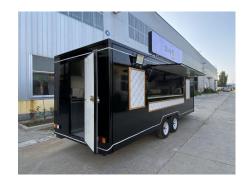

# **FS580 BBQ Concession Trailer**

## **Specification**

| Model:             | FS580                                                                                                                                                                                                      |
|--------------------|------------------------------------------------------------------------------------------------------------------------------------------------------------------------------------------------------------|
| Dimensions:        | 580*210*230cm                                                                                                                                                                                              |
| Color:             | Black                                                                                                                                                                                                      |
| Window:            | Flip-out concession window, with a Fold-down shelf                                                                                                                                                         |
| Electrical:        | 220V/50HZ                                                                                                                                                                                                  |
| Material:          | Exterior wall: Extruded Polystyrene Board Insulation: 40mm black cotton Interior wall: ACM Workbench: 201 stainless steel Floor: Non-slip aluminium checkered floor                                        |
| Accessory:         | 88cm safety chain Trailer hitch ball Trailer coupler Trailer stabilizers Heavy-duty trailer jack with wheel Door stop Stainless steel propane tank holders Stainless steel generator box Air conditioner   |
| Electrical System: | Electrical panel board Circuit breaker Power sockets Generator receptacles Interior light bars Trailer tail lights & red reflectors Side lights 7 pin trailer connector LED flood lights LED logo lightbox |
| Water Sink Kits:   | Water sink Commercial faucets for cold & hot water Floor drain                                                                                                                                             |