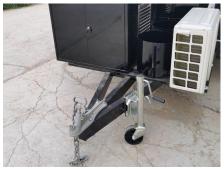

## **Specification**

| Model:             | FS580                                                                                                                                                                                                      |
|--------------------|------------------------------------------------------------------------------------------------------------------------------------------------------------------------------------------------------------|
| Dimensions:        | 580*210*230cm                                                                                                                                                                                              |
| Color:             | Black                                                                                                                                                                                                      |
| Window:            | Flip-out concession window, with a Fold-down shelf                                                                                                                                                         |
| Electrical:        | 220V/50HZ                                                                                                                                                                                                  |
| Material:          | Exterior wall: Extruded Polystyrene Board Insulation: 40mm black cotton Interior wall: ACM Workbench: 201 stainless steel Floor: Non-slip aluminium checkered floor                                        |
| Accessory:         | 88cm safety chain Trailer hitch ball Trailer coupler Trailer stabilizers Heavy-duty trailer jack with wheel Door stop Stainless steel propane tank holders Stainless steel generator box Air conditioner   |
| Electrical System: | Electrical panel board Circuit breaker Power sockets Generator receptacles Interior light bars Trailer tail lights & red reflectors Side lights 7 pin trailer connector LED flood lights LED logo lightbox |
| Water Sink Kits:   | Water sink Commercial faucets for cold & hot water Floor drain                                                                                                                                             |