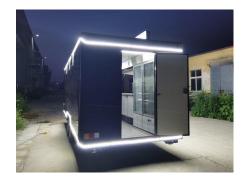

# **FS580 BBQ Concession Trailer**

## **Specification**

| Model:             | FS580                                                                                                                                                                                                      |
|--------------------|------------------------------------------------------------------------------------------------------------------------------------------------------------------------------------------------------------|
| Dimensions:        | 580*210*230cm                                                                                                                                                                                              |
| Color:             | Black                                                                                                                                                                                                      |
| Window:            | Flip-out concession window, with a Fold-down shelf                                                                                                                                                         |
| Electrical:        | 220V/50HZ                                                                                                                                                                                                  |
| Material:          | Exterior wall: Extruded Polystyrene Board Insulation: 40mm black cotton Interior wall: ACM Workbench: 201 stainless steel Floor: Non-slip aluminium checkered floor                                        |
| Accessory:         | 88cm safety chain Trailer hitch ball Trailer coupler Trailer stabilizers Heavy-duty trailer jack with wheel Door stop Stainless steel propane tank holders Stainless steel generator box Air conditioner   |
| Electrical System: | Electrical panel board Circuit breaker Power sockets Generator receptacles Interior light bars Trailer tail lights & red reflectors Side lights 7 pin trailer connector LED flood lights LED logo lightbox |
| Water Sink Kits:   | Water sink Commercial faucets for cold & hot water Floor drain                                                                                                                                             |

| Water Supply System: | 24V water pumps 25L food-grade plastic clean water tanks & cley water tanks                                                                                                                                                                                                                                                                       |
|----------------------|---------------------------------------------------------------------------------------------------------------------------------------------------------------------------------------------------------------------------------------------------------------------------------------------------------------------------------------------------|
| Warranty:            | One-year warranty for free                                                                                                                                                                                                                                                                                                                        |
| Kitchen Equipment:   | 201 stainless steel workbenches with sliding doors 1.5m under-counter fridge 1.5m under-counter freezer 1.5m countertop salad prep fridge Vertical freezer Vertical drink cooler Dish washer Gas stove with 4 burner Single burner gas stove Deep fryer Flattop grill Gas Bain Marie 3.5m Stainless steel exhaust hood Wall cabinets Wall shelves |
| Warranty:            | One-year warranty for free                                                                                                                                                                                                                                                                                                                        |