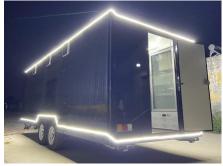

# **FS580 BBQ Concession Trailer**

## **Specification**

| Model:             | FS580                                                                                                                                                                                                      |
|--------------------|------------------------------------------------------------------------------------------------------------------------------------------------------------------------------------------------------------|
| Dimensions:        | 580*210*230cm                                                                                                                                                                                              |
| Color:             | Black                                                                                                                                                                                                      |
| Window:            | Flip-out concession window, with a Fold-down shelf                                                                                                                                                         |
| Electrical:        | 220V/50HZ                                                                                                                                                                                                  |
| Material:          | Exterior wall: Extruded Polystyrene Board Insulation: 40mm black cotton Interior wall: ACM Workbench: 201 stainless steel Floor: Non-slip aluminium checkered floor                                        |
| Accessory:         | 88cm safety chain Trailer hitch ball Trailer coupler Trailer stabilizers Heavy-duty trailer jack with wheel Door stop Stainless steel propane tank holders Stainless steel generator box Air conditioner   |
| Electrical System: | Electrical panel board Circuit breaker Power sockets Generator receptacles Interior light bars Trailer tail lights & red reflectors Side lights 7 pin trailer connector LED flood lights LED logo lightbox |
| Water Sink Kits:   | Water sink Commercial faucets for cold & hot water Floor drain                                                                                                                                             |

| Water Supply System: | 24V water pumps 25L food-grade plastic clean water tanks & cley water tanks                                                                                                                                                                                                                                                                       |
|----------------------|---------------------------------------------------------------------------------------------------------------------------------------------------------------------------------------------------------------------------------------------------------------------------------------------------------------------------------------------------|
| Warranty:            | One-year warranty for free                                                                                                                                                                                                                                                                                                                        |
| Kitchen Equipment:   | 201 stainless steel workbenches with sliding doors 1.5m under-counter fridge 1.5m under-counter freezer 1.5m countertop salad prep fridge Vertical freezer Vertical drink cooler Dish washer Gas stove with 4 burner Single burner gas stove Deep fryer Flattop grill Gas Bain Marie 3.5m Stainless steel exhaust hood Wall cabinets Wall shelves |
| Warranty:            | One-year warranty for free                                                                                                                                                                                                                                                                                                                        |