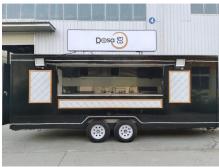

# **FS580 BBQ Concession Trailer**

## **Specification**

| Model:             | FS580                                                                                                                                                                                                      |
|--------------------|------------------------------------------------------------------------------------------------------------------------------------------------------------------------------------------------------------|
| Dimensions:        | 580*210*230cm                                                                                                                                                                                              |
| Color:             | Black                                                                                                                                                                                                      |
| Window:            | Flip-out concession window, with a Fold-down shelf                                                                                                                                                         |
| Electrical:        | 220V/50HZ                                                                                                                                                                                                  |
| Material:          | Exterior wall: Extruded Polystyrene Board Insulation: 40mm black cotton Interior wall: ACM Workbench: 201 stainless steel Floor: Non-slip aluminium checkered floor                                        |
| Accessory:         | 88cm safety chain Trailer hitch ball Trailer coupler Trailer stabilizers Heavy-duty trailer jack with wheel Door stop Stainless steel propane tank holders Stainless steel generator box Air conditioner   |
| Electrical System: | Electrical panel board Circuit breaker Power sockets Generator receptacles Interior light bars Trailer tail lights & red reflectors Side lights 7 pin trailer connector LED flood lights LED logo lightbox |
| Water Sink Kits:   | Water sink Commercial faucets for cold & hot water Floor drain                                                                                                                                             |