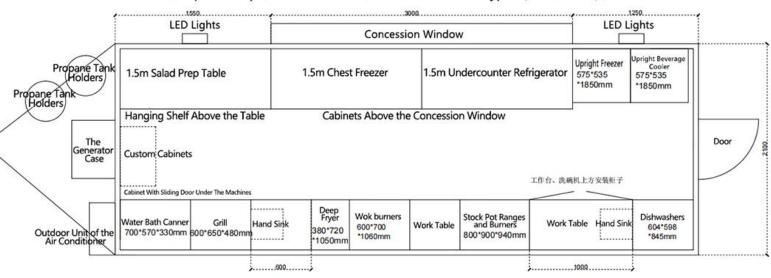

#### Floor Plan

YT-580, Square Shape, 580\*210\*230cm, Electrical Sockets: Type I (220V/50HZ), Black