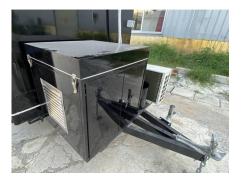

## **Specification**

| Model:             | FS580                                                                                                                                                                                                      |
|--------------------|------------------------------------------------------------------------------------------------------------------------------------------------------------------------------------------------------------|
| Dimensions:        | 580*210*230cm                                                                                                                                                                                              |
| Color:             | Black                                                                                                                                                                                                      |
| Window:            | Flip-out concession window, with a Fold-down shelf                                                                                                                                                         |
| Electrical:        | 220V/50HZ                                                                                                                                                                                                  |
| Material:          | Exterior wall: Extruded Polystyrene Board Insulation: 40mm black cotton Interior wall: ACM Workbench: 201 stainless steel Floor: Non-slip aluminium checkered floor                                        |
| Accessory:         | 88cm safety chain Trailer hitch ball Trailer coupler Trailer stabilizers Heavy-duty trailer jack with wheel Door stop Stainless steel propane tank holders Stainless steel generator box Air conditioner   |
| Electrical System: | Electrical panel board Circuit breaker Power sockets Generator receptacles Interior light bars Trailer tail lights & red reflectors Side lights 7 pin trailer connector LED flood lights LED logo lightbox |
| Water Sink Kits:   | Water sink Commercial faucets for cold & hot water Floor drain                                                                                                                                             |