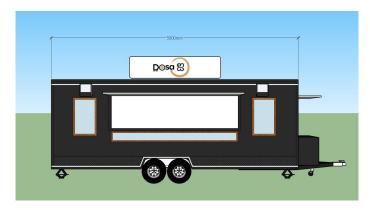

# **FS580 BBQ Concession Trailer**

## **Specification**

| Model:             | FS580                                                                                                                                                                                                      |
|--------------------|------------------------------------------------------------------------------------------------------------------------------------------------------------------------------------------------------------|
| Dimensions:        | 580*210*230cm                                                                                                                                                                                              |
| Color:             | Black                                                                                                                                                                                                      |
| Window:            | Flip-out concession window, with a Fold-down shelf                                                                                                                                                         |
| Electrical:        | 220V/50HZ                                                                                                                                                                                                  |
| Material:          | Exterior wall: Extruded Polystyrene Board Insulation: 40mm black cotton Interior wall: ACM Workbench: 201 stainless steel Floor: Non-slip aluminium checkered floor                                        |
| Accessory:         | 88cm safety chain Trailer hitch ball Trailer coupler Trailer stabilizers Heavy-duty trailer jack with wheel Door stop Stainless steel propane tank holders Stainless steel generator box Air conditioner   |
| Electrical System: | Electrical panel board Circuit breaker Power sockets Generator receptacles Interior light bars Trailer tail lights & red reflectors Side lights 7 pin trailer connector LED flood lights LED logo lightbox |
| Water Sink Kits:   | Water sink Commercial faucets for cold & hot water Floor drain                                                                                                                                             |

#### Floor Plan

YT-580, Square Shape, 580\*210\*230cm, Electrical Sockets: Type I (220V/50HZ), Black