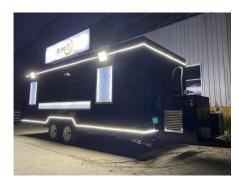

# **FS580 BBQ Concession Trailer**

## **Specification**

| Model:             | FS580                                                                                                                                                                                                      |
|--------------------|------------------------------------------------------------------------------------------------------------------------------------------------------------------------------------------------------------|
| Dimensions:        | 580*210*230cm                                                                                                                                                                                              |
| Color:             | Black                                                                                                                                                                                                      |
| Window:            | Flip-out concession window, with a Fold-down shelf                                                                                                                                                         |
| Electrical:        | 220V/50HZ                                                                                                                                                                                                  |
| Material:          | Exterior wall: Extruded Polystyrene Board Insulation: 40mm black cotton Interior wall: ACM Workbench: 201 stainless steel Floor: Non-slip aluminium checkered floor                                        |
| Accessory:         | 88cm safety chain Trailer hitch ball Trailer coupler Trailer stabilizers Heavy-duty trailer jack with wheel Door stop Stainless steel propane tank holders Stainless steel generator box Air conditioner   |
| Electrical System: | Electrical panel board Circuit breaker Power sockets Generator receptacles Interior light bars Trailer tail lights & red reflectors Side lights 7 pin trailer connector LED flood lights LED logo lightbox |
| Water Sink Kits:   | Water sink Commercial faucets for cold & hot water Floor drain                                                                                                                                             |

| Water Supply System: | 24V water pumps 25L food-grade plastic clean water tanks & cley water tanks                                                                                                                                                                                                                                                                       |
|----------------------|---------------------------------------------------------------------------------------------------------------------------------------------------------------------------------------------------------------------------------------------------------------------------------------------------------------------------------------------------|
| Warranty:            | One-year warranty for free                                                                                                                                                                                                                                                                                                                        |
| Kitchen Equipment:   | 201 stainless steel workbenches with sliding doors 1.5m under-counter fridge 1.5m under-counter freezer 1.5m countertop salad prep fridge Vertical freezer Vertical drink cooler Dish washer Gas stove with 4 burner Single burner gas stove Deep fryer Flattop grill Gas Bain Marie 3.5m Stainless steel exhaust hood Wall cabinets Wall shelves |
| Warranty:            | One-year warranty for free                                                                                                                                                                                                                                                                                                                        |