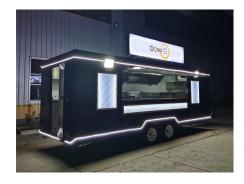

# **FS580 BBQ Concession Trailer**

## **Specification**

| Model:             | FS580                                                                                                                                                                                                      |
|--------------------|------------------------------------------------------------------------------------------------------------------------------------------------------------------------------------------------------------|
| Dimensions:        | 580*210*230cm                                                                                                                                                                                              |
| Color:             | Black                                                                                                                                                                                                      |
| Window:            | Flip-out concession window, with a Fold-down shelf                                                                                                                                                         |
| Electrical:        | 220V/50HZ                                                                                                                                                                                                  |
| Material:          | Exterior wall: Extruded Polystyrene Board Insulation: 40mm black cotton Interior wall: ACM Workbench: 201 stainless steel Floor: Non-slip aluminium checkered floor                                        |
| Accessory:         | 88cm safety chain Trailer hitch ball Trailer coupler Trailer stabilizers Heavy-duty trailer jack with wheel Door stop Stainless steel propane tank holders Stainless steel generator box Air conditioner   |
| Electrical System: | Electrical panel board Circuit breaker Power sockets Generator receptacles Interior light bars Trailer tail lights & red reflectors Side lights 7 pin trailer connector LED flood lights LED logo lightbox |
| Water Sink Kits:   | Water sink Commercial faucets for cold & hot water Floor drain                                                                                                                                             |