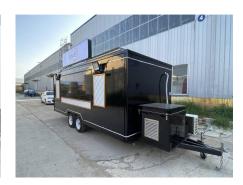

# **FS580 BBQ Concession Trailer**

## **Specification**

| Model:             | FS580                                                                                                                                                                                                      |
|--------------------|------------------------------------------------------------------------------------------------------------------------------------------------------------------------------------------------------------|
| Dimensions:        | 580*210*230cm                                                                                                                                                                                              |
| Color:             | Black                                                                                                                                                                                                      |
| Window:            | Flip-out concession window, with a Fold-down shelf                                                                                                                                                         |
| Electrical:        | 220V/50HZ                                                                                                                                                                                                  |
| Material:          | Exterior wall: Extruded Polystyrene Board Insulation: 40mm black cotton Interior wall: ACM Workbench: 201 stainless steel Floor: Non-slip aluminium checkered floor                                        |
| Accessory:         | 88cm safety chain Trailer hitch ball Trailer coupler Trailer stabilizers Heavy-duty trailer jack with wheel Door stop Stainless steel propane tank holders Stainless steel generator box Air conditioner   |
| Electrical System: | Electrical panel board Circuit breaker Power sockets Generator receptacles Interior light bars Trailer tail lights & red reflectors Side lights 7 pin trailer connector LED flood lights LED logo lightbox |
| Water Sink Kits:   | Water sink Commercial faucets for cold & hot water Floor drain                                                                                                                                             |