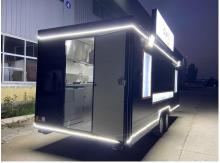

# **FS580 BBQ Concession Trailer**

## **Specification**

| Model:             | FS580                                                                                                                                                                                                      |
|--------------------|------------------------------------------------------------------------------------------------------------------------------------------------------------------------------------------------------------|
| Dimensions:        | 580*210*230cm                                                                                                                                                                                              |
| Color:             | Black                                                                                                                                                                                                      |
| Window:            | Flip-out concession window, with a Fold-down shelf                                                                                                                                                         |
| Electrical:        | 220V/50HZ                                                                                                                                                                                                  |
| Material:          | Exterior wall: Extruded Polystyrene Board Insulation: 40mm black cotton Interior wall: ACM Workbench: 201 stainless steel Floor: Non-slip aluminium checkered floor                                        |
| Accessory:         | 88cm safety chain Trailer hitch ball Trailer coupler Trailer stabilizers Heavy-duty trailer jack with wheel Door stop Stainless steel propane tank holders Stainless steel generator box Air conditioner   |
| Electrical System: | Electrical panel board Circuit breaker Power sockets Generator receptacles Interior light bars Trailer tail lights & red reflectors Side lights 7 pin trailer connector LED flood lights LED logo lightbox |
| Water Sink Kits:   | Water sink Commercial faucets for cold & hot water Floor drain                                                                                                                                             |

| Water Supply System: | 24V water pumps 25L food-grade plastic clean water tanks & cley water tanks                                                                                                                                                                                                                                                                       |
|----------------------|---------------------------------------------------------------------------------------------------------------------------------------------------------------------------------------------------------------------------------------------------------------------------------------------------------------------------------------------------|
| Warranty:            | One-year warranty for free                                                                                                                                                                                                                                                                                                                        |
| Kitchen Equipment:   | 201 stainless steel workbenches with sliding doors 1.5m under-counter fridge 1.5m under-counter freezer 1.5m countertop salad prep fridge Vertical freezer Vertical drink cooler Dish washer Gas stove with 4 burner Single burner gas stove Deep fryer Flattop grill Gas Bain Marie 3.5m Stainless steel exhaust hood Wall cabinets Wall shelves |
| Warranty:            | One-year warranty for free                                                                                                                                                                                                                                                                                                                        |