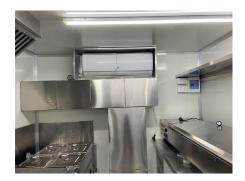

| Water Supply System: | 24V water pumps 25L food-grade plastic clean water tanks & cley water tanks                                                                                                                                                                                                                                                                       |
|----------------------|---------------------------------------------------------------------------------------------------------------------------------------------------------------------------------------------------------------------------------------------------------------------------------------------------------------------------------------------------|
| Warranty:            | One-year warranty for free                                                                                                                                                                                                                                                                                                                        |
| Kitchen Equipment:   | 201 stainless steel workbenches with sliding doors 1.5m under-counter fridge 1.5m under-counter freezer 1.5m countertop salad prep fridge Vertical freezer Vertical drink cooler Dish washer Gas stove with 4 burner Single burner gas stove Deep fryer Flattop grill Gas Bain Marie 3.5m Stainless steel exhaust hood Wall cabinets Wall shelves |
| Warranty:            | One-year warranty for free                                                                                                                                                                                                                                                                                                                        |