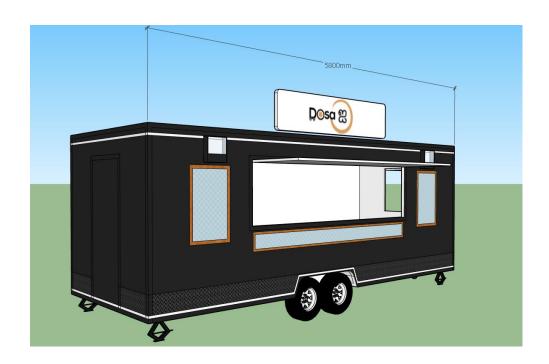

# **FS580 BBQ Concession Trailer**

## **Specification**

| Model:             | FS580                                                                                                                                                                                                      |
|--------------------|------------------------------------------------------------------------------------------------------------------------------------------------------------------------------------------------------------|
| Dimensions:        | 580*210*230cm                                                                                                                                                                                              |
| Color:             | Black                                                                                                                                                                                                      |
| Window:            | Flip-out concession window, with a Fold-down shelf                                                                                                                                                         |
| Electrical:        | 220V/50HZ                                                                                                                                                                                                  |
| Material:          | Exterior wall: Extruded Polystyrene Board Insulation: 40mm black cotton Interior wall: ACM Workbench: 201 stainless steel Floor: Non-slip aluminium checkered floor                                        |
| Accessory:         | 88cm safety chain Trailer hitch ball Trailer coupler Trailer stabilizers Heavy-duty trailer jack with wheel Door stop Stainless steel propane tank holders Stainless steel generator box Air conditioner   |
| Electrical System: | Electrical panel board Circuit breaker Power sockets Generator receptacles Interior light bars Trailer tail lights & red reflectors Side lights 7 pin trailer connector LED flood lights LED logo lightbox |
| Water Sink Kits:   | Water sink Commercial faucets for cold & hot water Floor drain                                                                                                                                             |

# Design