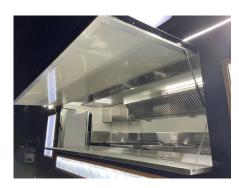

| Water Supply System: | 24V water pumps 25L food-grade plastic clean water tanks & cley water tanks                                                                                                                                                                                                                                                                       |
|----------------------|---------------------------------------------------------------------------------------------------------------------------------------------------------------------------------------------------------------------------------------------------------------------------------------------------------------------------------------------------|
| Warranty:            | One-year warranty for free                                                                                                                                                                                                                                                                                                                        |
| Kitchen Equipment:   | 201 stainless steel workbenches with sliding doors 1.5m under-counter fridge 1.5m under-counter freezer 1.5m countertop salad prep fridge Vertical freezer Vertical drink cooler Dish washer Gas stove with 4 burner Single burner gas stove Deep fryer Flattop grill Gas Bain Marie 3.5m Stainless steel exhaust hood Wall cabinets Wall shelves |
| Warranty:            | One-year warranty for free                                                                                                                                                                                                                                                                                                                        |